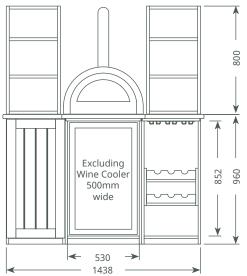

## The dimensions

Available for the following models: Windsor, Hampton, Orangery, Weybridge, St. Tropez, Kensington & Versailles

## Wood fired oven for year round cooking. Package includes:

- Wine cabinet with granite work top
- 2 x back mirrored wall units
- DeliVita wood fired oven with bespoke flue & accessories pack (excludes wine cooler)
- Package Price:
- **£8,750** incl vat