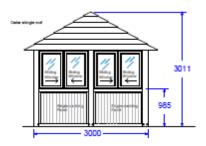

## Crown Henley

Seats 6-8

Customise Your Cushion & Blind Colours

2900 (9'6") Oveall roof height