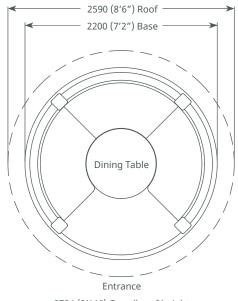

t

## Pavilion package:

- Redwood timber framed building
- Asphalt tiled roof (brown)
- Underside roof ply/melamine (white)
- 2 x Entrance
- 8 x Full length window blinds
- 6 x Dining benches
- Full set of cushions
- 1 x Dining table
- 6 x Balustrade infills

Package Price: **£10,750** incl vat

## Crown Blenheim

Seats 7-10

Customise Your Cushion & Blind Colours



enter a service service

States In Shell the states

West in these

Caller Dents and the second states of the form



## Pavilion package:

- Redwood timber framed building
- Asphalt tiled roof (brown)
- · Underside roof birch ply (white)
- 2 x Entrance
- 8 x Full length window blinds
- 6 x Dining benches
- Full set of cushions
- 1 x Dining table
- 6 x Balustrade infills

Package Price: **£12,200** incl vat

## Crown Rose





2724 (8'11") Overall roof height

### Pavilion package options:

### Professional

- Redwood timber framed building
- Cedar tiled or thatched roof
- Underside plywood
- 1 x Entrance
- 3 x Balustrade infills
- 4 x Full length window blinds
- 3 x Dining benches
- Full set of cushions
- Fixed dining table

Package Price: **£11,850** incl vat

#### Premium

- Redwood timber framed building
- Cedar tiled or thatched roof
- Underside cladding
- 1 x Entrance
- 3 x Balustrade infills
- 4 x Full length window blinds
- 3 x Dining benches
- Full set of cushions
- Fixed dining table (with glass top)
- Most popular infill selection included above. Any other configuration of infill panels is available on request within the premium range

Package Price:

**£12,900** incl vat

## Crown Chelsea

1150

Se