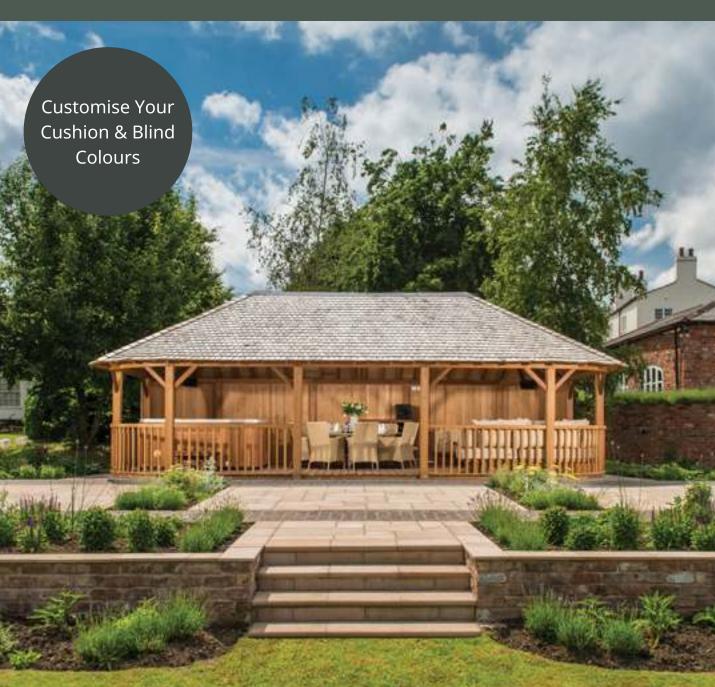

## Crown Versailles

Seats 12-15

Coffee table and bench seating replaces hot tub in professional & premium models