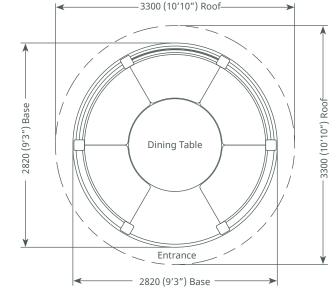

## Crown Blenheim

Seats 7-10

Customise Your Cushion & Blind Colours

enter a service service

States In Shell the states

West in these

Caller Dents and the second states of the form