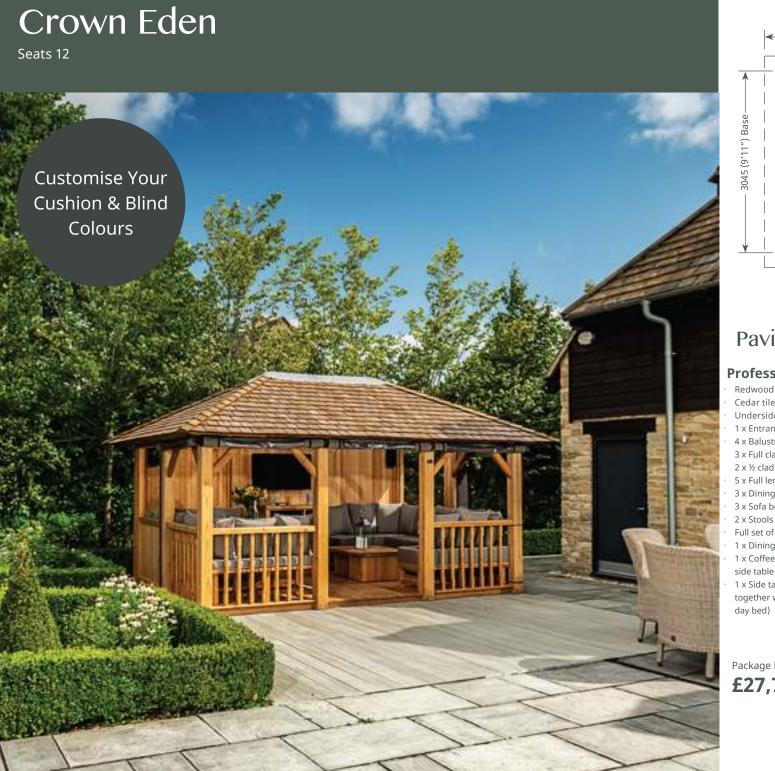

### Pavilion package options:

#### Professional

- Redwood timber framed building
- Cedar tiled or thatched roof
- Underside plywood
- 1 x Entrance
- 4 x Balustrade infills
- 3 x Full clad panel infill
- 2 x ½ clad & ½ plexiglass panel infills
- 5 x Full length window blinds
- 3 x Dining benches
- 3 x Sofa benches
- - Full set of cushions
  - 1 x Dining Table
  - 1 x Coffee Table (fits together with
  - side table to make a day bed)
  - 1 x Side table with cushion (fits together with coffee table to make
  - day bed)

Package Price: £27,700 incl vat

### Premium

- Redwood timber framed building
- · Cedar tiled or thatched roof
- Underside cladding
- 1 x Entrance
- 4 x Balustrade infills
- 3 x Full clad panel infill
- 2 x ½ clad & ½ plexiglass panel infills
- 5 x Full length window blinds
- 3 x Dining benches
- 3 x Sofa benches (with cladding)
- 2 x Stools
- Full set of cushions
- 1 x Dining table (with glass top)
- 1 x Coffee table with cladded base (fits
- together with side table to make a day bed) 1 x Side table with cushion
- Any configuration of infill panels is available on request within the premium range

Package Price: £29,750 incl vat