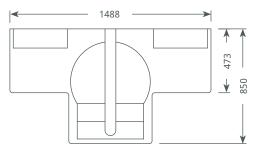

## The dimensions

Available for the following models: Windsor, Hampton, Orangery, Weybridge, St. Tropez, Kensington & Versailles