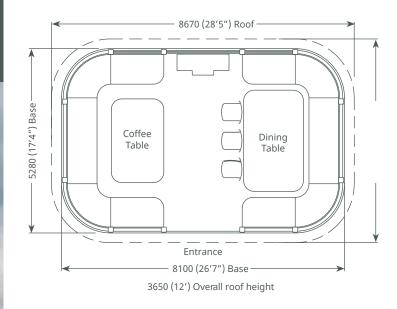

## Crown Kensington (5m x 4m)

### **INCLUDES DINING & LOUNGING FURNITURE PACKAGE**

Delivita Wood-Fired Oven available as an upgrade Please note: oven inclusion requires a ventilation gap between the ring beam and eaves