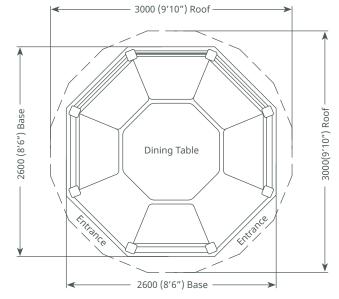

## Crown Henley

Seats 6-8

Customise Your Cushion & Blind Colours

2900 (9'6") Oveall roof height

## Pavilion package:

- Redwood timber framed building
- Asphalt tiled roof (brown)
- Underside roof ply/melamine (white)
- 2 x Entrance
- 8 x Full length window blinds
- 6 x Dining benches
- Full set of cushions
- 1 x Dining table
- 6 x Balustrade infills

Package Price: **£10,750** incl vat