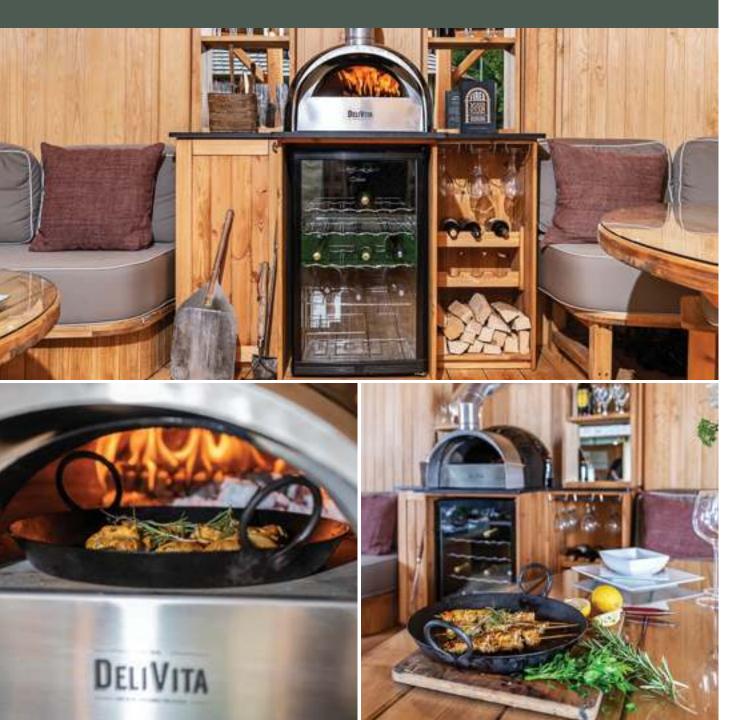

## Enhance your pavilion with a wood fired oven

## The dimensions

Available for the following models: Windsor, Hampton, Orangery, Weybridge, St. Tropez, Kensington & Versailles

## Wood fired oven for year round cooking. Package includes:

- Wine cabinet with granite work top
- 2 x back mirrored wall units
- DeliVita wood fired oven with bespoke flue & accessories pack (excludes wine cooler)
- Package Price:
- **£8,750** incl vat