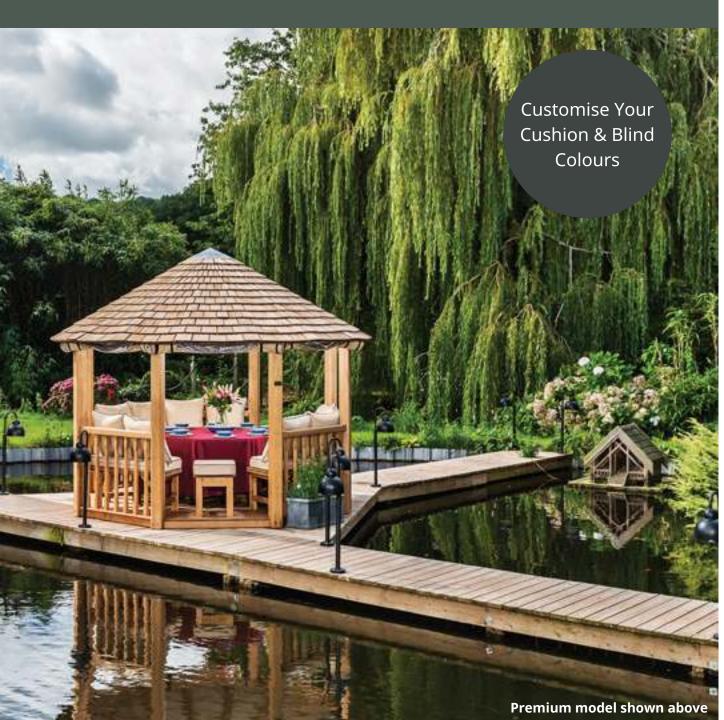

## Crown Henley

Seats 6-8

Customise Your Cushion & Blind Colours

2900 (9'6") Oveall roof height