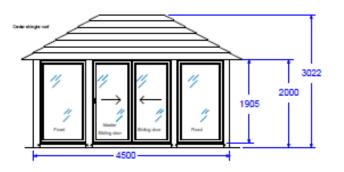

## Crown Weybridge (4.5m x 3m) INCLUDES DINING & LOUNGING FURNITURE PACKAGE

Delivita Wood-Fired Oven available as an upgrade Pease note: oven inclusion requires a ventilation gap between the ring beam and eaves