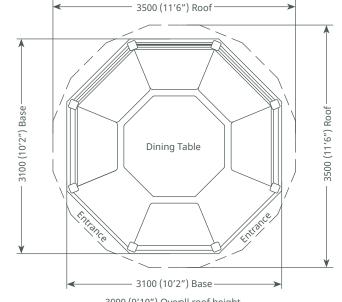

## Crown Elizabeth

Customise Your Cushion & Blind Colours

Seats 6-8

3100 (10'2") Overall roof height