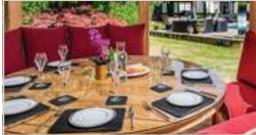

## Crown Henley

Seats 6-8

Customise Your Cushion & Blind Colours

2900 (9'6") Oveall roof height

## Pavilion package:

- Redwood timber framed building
- Asphalt tiled roof (brown)
- Underside roof ply/melamine (white)
- 2 x Entrance
- 8 x Full length window blinds
- 6 x Dining benches
- Full set of cushions
- 1 x Dining table
- 6 x Balustrade infills

Package Price: **£10,750** incl vat