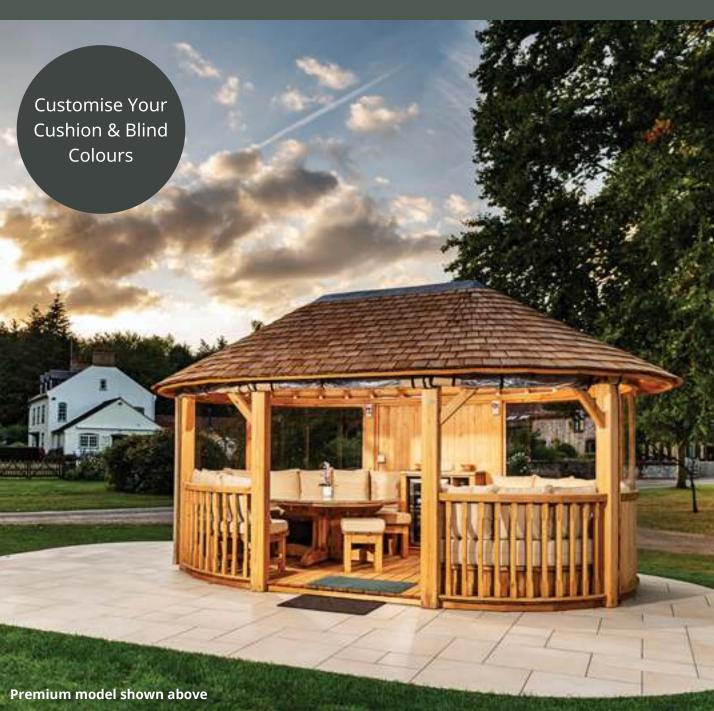

## Crown Henley

Seats 6-8

Customise Your Cushion & Blind Colours

2900 (9'6") Oveall roof height

## Pavilion package:

- Redwood timber framed building
- Asphalt tiled roof (brown)
- Underside roof ply/melamine (white)
- 2 x Entrance
- 8 x Full length window blinds
- 6 x Dining benches
- Full set of cushions
- 1 x Dining table
- 6 x Balustrade infills

Package Price: **£10,750** incl vat