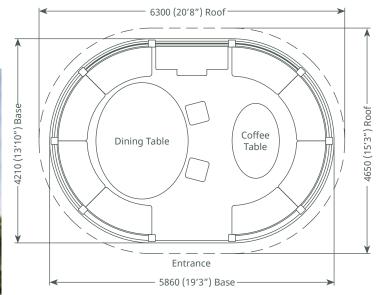

## Crown Wolsey (Raised)

Seats 8-10

3400 (11'2") Roof 9 step (,01,6) 000 Dining Table Dining Table 

5266 (10 6 ) Greidin root neight