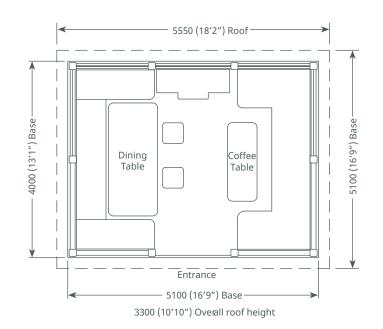

## Crown Kensington (5m x 4m)

### **INCLUDES DINING & LOUNGING FURNITURE PACKAGE**

Delivita Wood-Fired Oven available as an upgrade Please note: oven inclusion requires a ventilation gap between the ring beam and eaves

### NEW Dining & Lounging Package:

- Premium Redwood timber structure
- Cedar tiled pitched roof
- Redwood cladding on underside of roof
- 1 x sliding set of doors (entrance) with grey or dark brown aluminium frame and 6mm toughened glass (single pane)
- 2 x fixed windows with grey or dark brown aluminium frame and 6mm toughened glass
- (single pane) 4 x half clad (single skin) / half
- sliding windows (6mm toughened single pane)
- 3 x full timber clad back wall (single skin)
- Combined dining & lounging furniture package, including FREE glass table-tops (see page 6 for details)
- Installation (Mainland England & Wales)