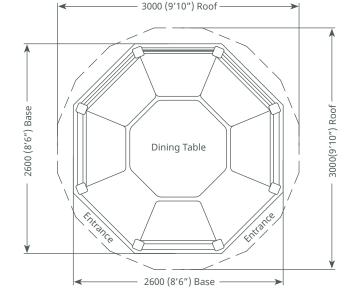

## Professional

#### Redwood timber framed building

- Cedar tiled or thatched roof
- Underside plywood
- 1 x Entrance
- 3 x Balustrade infills
  4 x Full length window blinds
- 3 x Dining benches
- Full set of cushions
- 1 x Dining table

Package Price: **£13,100** incl vat

### Premium

2900 (9'6") Roof

Redwood timber framed building

2900 (9'6") Roof

- Cedar tiled or thatched roof
- Underside cladding
- 1 x Entrance
- 3 x Balustrade infills
- 4 x Full length window blinds
- 3 x Dining benches
- Full set of cushions
- 1 x Dining table (with glass top)
- Most popular infill selection

included above. Any other configuration of infill panels is

available on request within the premium range

Package Price:

**£14,300** incl vat

## Crown Tudor

Customise Your Cushion & Blind Colours





2900 (9'6") Oveall roof height

### Pavilion package options:

#### Professional

- Redwood timber framed building
- Cedar tiled or thatched roof
- Underside plywood
- 2 x Entrance
- 5 x Full length window Blinds
- 6 x Dining benches
- Full set of cushions
- 1 x Dining table
- 3 x Balustrade infills
   1 x Full clad panel infill
   2 x ½ clad & ½ plexiglass
   panel infills

Package Price: **£15,100** incl vat

#### Premium

- Redwood timber framed building
- Cedar tiled or thatched roof
- Underside cladding
- 2 x Entrance
- 8 x Full length window blinds
- 6 x Dining benches
- Full set of cushions
- 1 x Dining table (with glass top)
- 6 x Balustrade infills
- Most popular infill selection included above. Any other configuration of infill panels is available on request within the premium