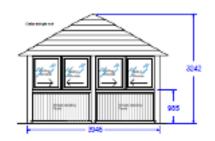

## Crown Henley

Seats 6-8

Customise Your Cushion & Blind Colours

2900 (9'6") Oveall roof height