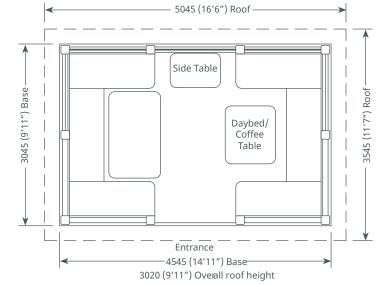

## Crown Weybridge (4.5m x 3m) INCLUDES DINING & LOUNGING FURNITURE PACKAGE

Delivita Wood-Fired Oven available as an upgrade Pease note: oven inclusion requires a ventilation gap between the ring beam and eaves

### Dining & Lounging Package Includes:

- Premium Redwood timber structure
- Cedar tiled pitched roof
- Redwood cladding on underside of roof
- 1 x sliding set of doors (entrance) with grey or dark brown aluminium frame and 6mm toughened glass (single pane)
- 2 x fixed windows with grey or dark brown aluminium frame and 6mm toughened glass (single pane)
- 4 x half clad (single skin) / half sliding windows (6mm toughened single pane)
- 3 x full timber clad back wall (single skin)
- Combined dining & lounging furniture package
- Installation (Mianland England & Wales)

Package Price: **£33,100** incl vat