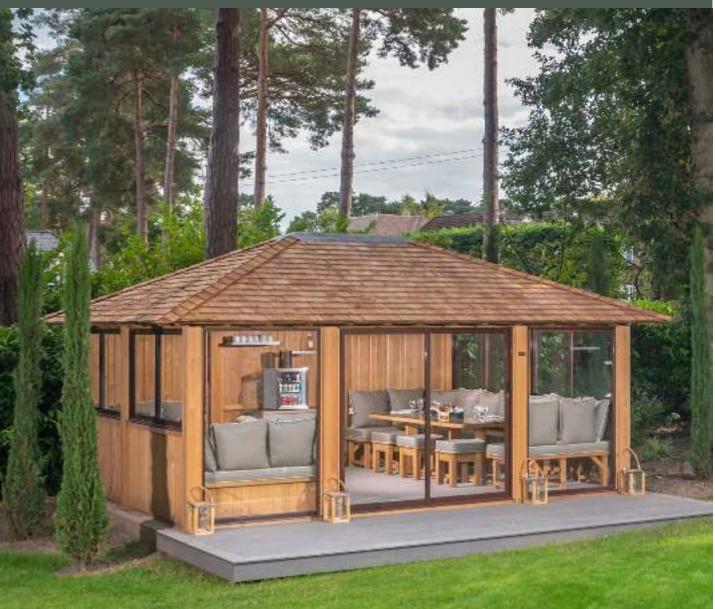

## Crown Henley

Seats 6-8

Customise Your Cushion & Blind Colours

2900 (9'6") Oveall roof height