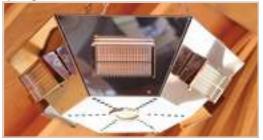

## Wood fired oven for year round cooking. Package includes:

- Wine cabinet with granite work top
- 2 x back mirrored wall units
- DeliVita wood fired oven with bespoke flue & accessories pack (excludes wine cooler)
- Package Price:
- **£8,750** incl vat