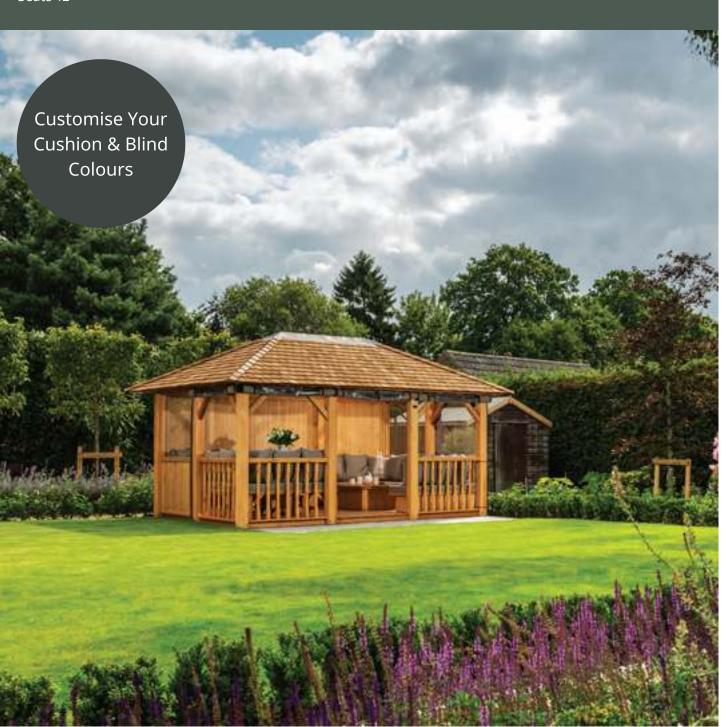

## Crown Elizabeth

Customise Your Cushion & Blind Colours

Seats 6-8

3100 (10'2") Overall roof height