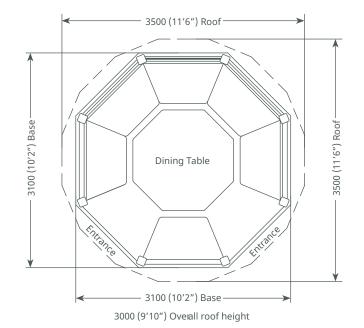

l.

*They exceeded our expectations at every stage. If you are looking for the best garden buildings on the market, then Crown Pavilions is the company to hire!* 

**Lord Alan Sugar** Crown Pavilions Customer



## Crown Henley

Seats 6-8

Customise Your Cushion & Blind Colours





2900 (9'6") Oveall roof height

## Pavilion package:

- Redwood timber framed building
- Asphalt tiled roof (brown)
- Underside roof ply/melamine (white)
- 2 x Entrance
- 8 x Full length window blinds
- 6 x Dining benches
- Full set of cushions
- 1 x Dining table
- 6 x Balustrade infills

Package Price: **£10,750** incl vat

## Crown Blenheim

Seats 7-10

Customise Your Cushion & Blind Colours



enter a service service

States In Shell the states

West in these

Caller Dents and the second states of the form



## Pavilion package:

- Redwood timber framed building
- Asphalt tiled roof (brown)
- · Underside roof birch ply (white)
- 2 x Entrance
- 8 x Full length window blinds
- 6 x Dining benches
- Full set of cushions
- 1 x Dining table
- 6 x Balustrade infills

Package Price: **£12,200** incl vat

## Crown Rose





2724 (8'11") Overall roof height

### Pavilion package options:

### Professional

- Redwood timber framed building
- Cedar tiled or thatched roof
- Underside plywood
- 1 x Entrance
- 3 x Balustrade infills
- 4 x Full length window blinds
- 3 x Dining benches
- Full set of cushions
- Fixed dining table

Package Price: **£11,850** incl vat

#### Premium

- Redwood timber framed building
- Cedar tiled or thatched roof
- Underside cladding
- 1 x Entrance
- 3 x Balustrade infills
- 4