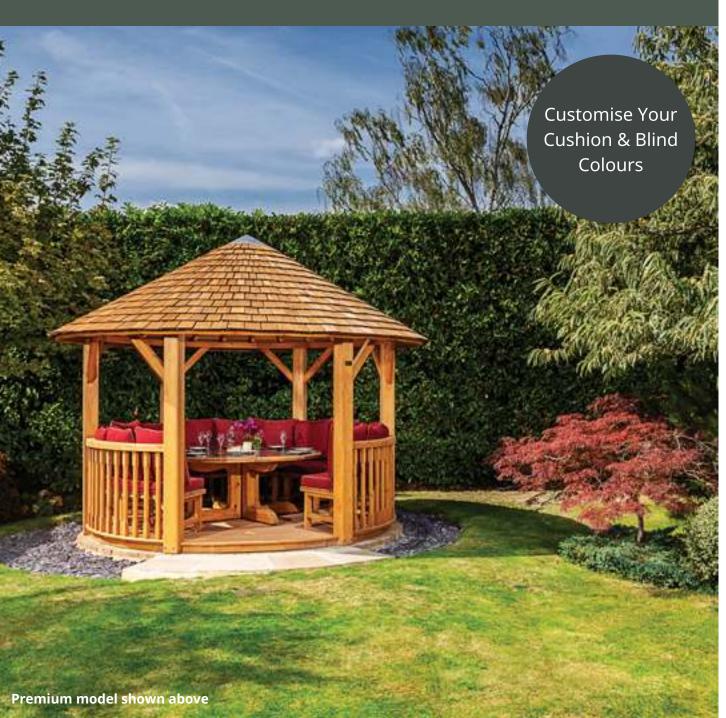

## Crown Henley

Seats 6-8

Customise Your Cushion & Blind Colours

2900 (9'6") Oveall roof height