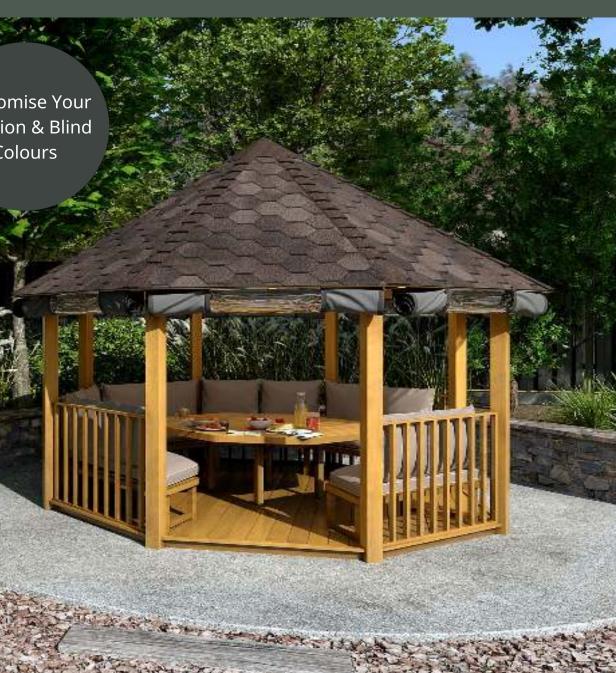

## Crown Henley

Seats 6-8

Customise Your Cushion & Blind Colours

2900 (9'6") Oveall roof height

## Pavilion package:

- Redwood timber framed building
- Asphalt tiled roof (brown)
- Underside roof ply/melamine (white)
- 2 x Entrance
- 8 x Full length window blinds
- 6 x Dining benches
- Full set of cushions
- 1 x Dining table
- 6 x Balustrade infills

Package Price: **£10,750** incl vat