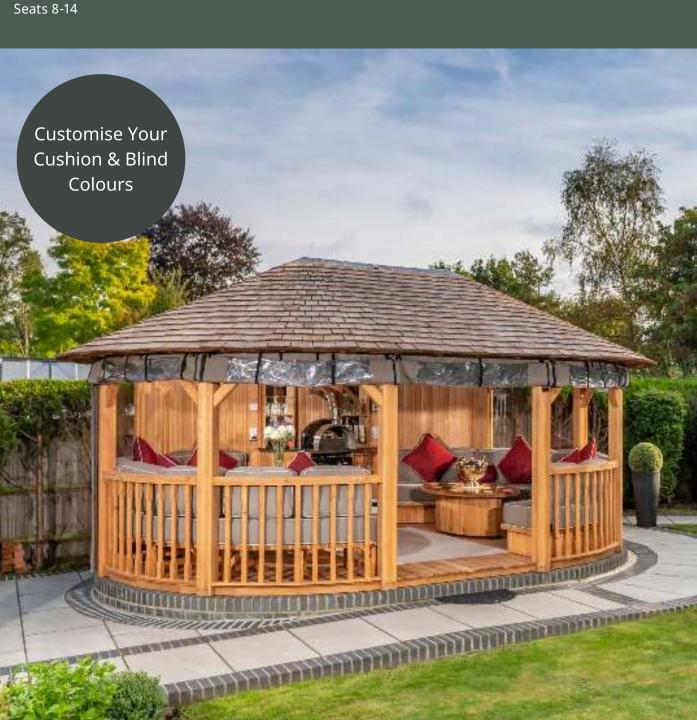

## Crown Versailles

Seats 12-15

Coffee table and bench seating replaces hot tub in professional & premium models