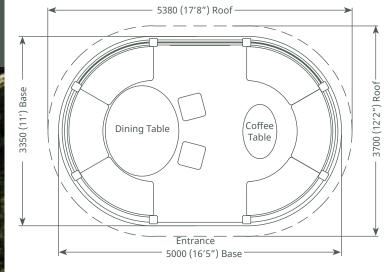

## Crown Guinevere

Seats 7-10

3000 (9'10") Oveall roof height

### Pavilion package options:

#### Professional

- Redwood timber framed building
- · Cedar tiled or thatched roof
- Underside plywood
- 2 x Entrance
- 5 x Full length window blinds
- 6 x Dining benches
- Full set of cushions
- 1 x Dining table
- 3 x Balustrade infills
   1 x Full clad panel infill
   2 x ½ clad & ½ plexiglass
   panel infills