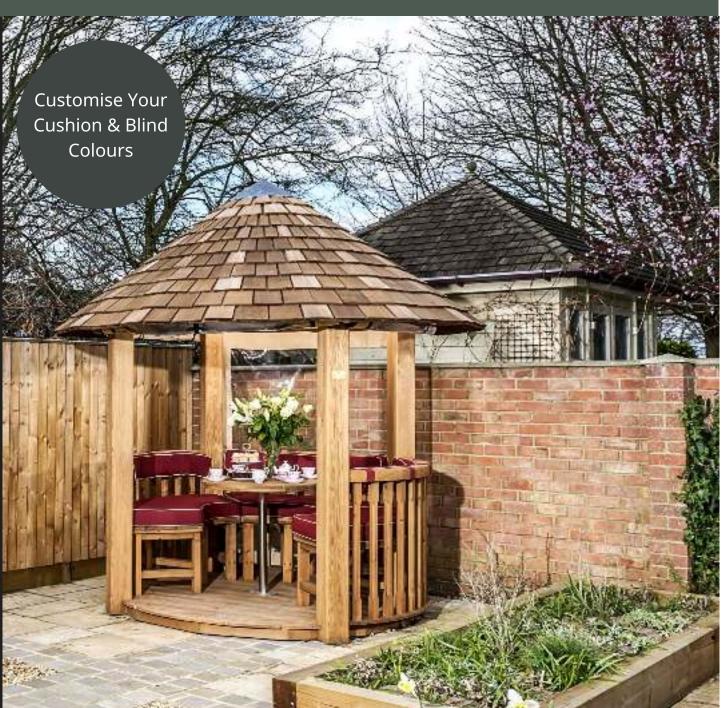

## Crown Henley

Seats 6-8

Customise Your Cushion & Blind Colours

2900 (9'6") Oveall roof height