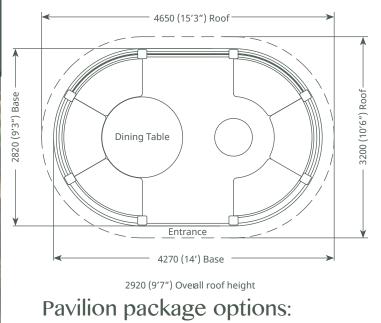

## Crown Edward

Seats 8-10

3200 (10'6") Oveall roof height

## Pavilion package options:

#### Professional

- Redwood timber framed building
- · Cedar tiled or thatched roof
- Underside plywood
- 1 x Entrance
- 3 x Full length window blinds
- 5 x Dining benches
- Full set of cushions
- 1 x Dining table
- 2 x Balustrade infills
   1 x Full clad panel infill
   2 x ½ clad & ½ plexiglass
   panel infills

Package Price:

**£20,500** incl vat

#### Premium

- Redwood timber framed building
- Cedar tiled or thatched roof
- Underside cladding
- 1 x Entrance
- 6 x Full length window blinds
- 5 x Dining benches
- Full set of cushions
- 1 x Dining table (with glass top)
- 5 x Balustrade infills
- (Most popular infill selection included above. Any other configuration of infill panels is available on request within the premium range.

Package Price: