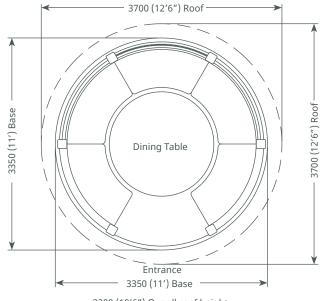

## Crown Henley

Seats 6-8

Customise Your Cushion & Blind Colours

2900 (9'6") Oveall roof height