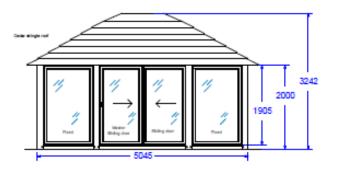

## Crown Henley

Seats 6-8

Customise Your Cushion & Blind Colours

2900 (9'6") Oveall roof height