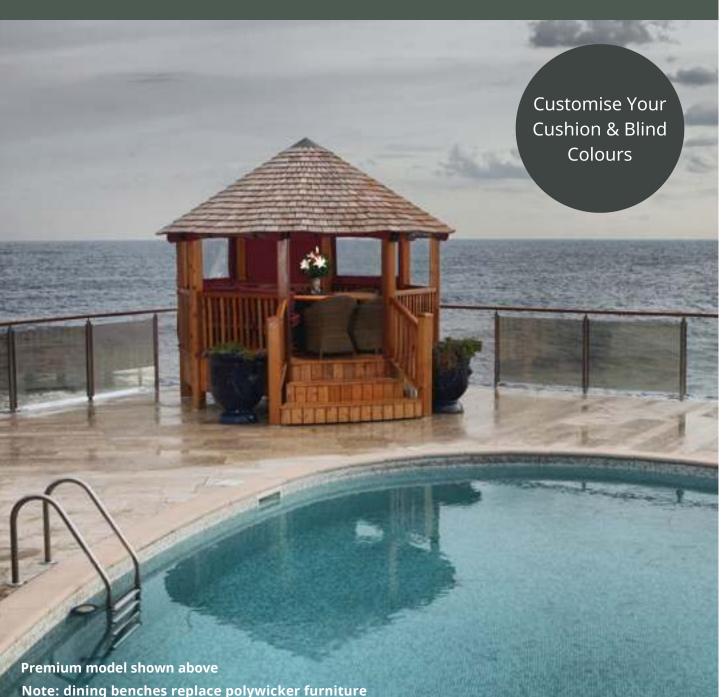

## Crown Rose

2724 (8'11") Overall roof height

### Pavilion package options:

### Professional

- Redwood timber framed building
- Cedar tiled or thatched roof
- Underside plywood
- 1 x Entrance
- 3 x Balustrade infills
- 4 x Full length window blinds
- 3 x Dining benches
- Full set of cushions
- Fixed dining table

Package Price: **£11,850** incl vat

#### Premium

- Redwood timber framed building
- Cedar tiled or thatched roof
- Underside cladding
- 1 x Entrance
- 3 x Balustrade infills
- 4 x Full length window blinds
- 3 x Dining benches
- Full set of cushions
- Fixed dining table (with glass top)
- Most popular infill selection included above. Any other configuration of infill panels is available on request within the premium range

Package Price:

**£12,900** incl vat