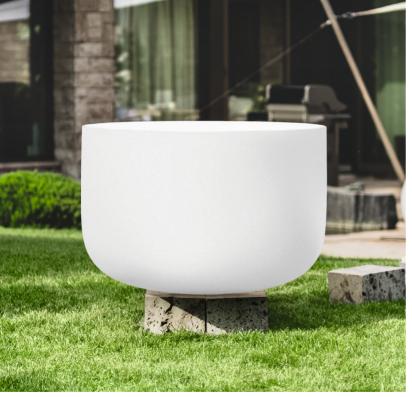

## QFlame. Feel fascinating heat.

QFlame turns your moments into impressive experiences. Thanks to the high-grade quartz glass fire bowl you will experience the comforting heat of fire.

Use QFlame as a stylish, outdoor fire and light element for an illuminating and evenly warming environment.

## **Product description**

QFlame consists of 100% highly purified quartz glass. The properties of this untreated material merges the power and heat with the beauty of fire. The rough, opaque outer surface breaks the light of the flame and diffuses it. Consequently the bowl lights up in an even orange and red to thus create a relaxed and comforting atmosphere. The smooth, inside surface of the fire bowl is easy to clean. It is heat resistant up to 1,300°C and can be operated with various types of fuel. We currently offer three different sizes.

### Base and cover

Place the QFlame fire bowl on a heat-resistant and fireproof base structure, stone or gravel base to guarantee secure positioning and an adequate distance to the ground.

A high-grade base and stainless steel lid are included in the scope of delivery. Various variants and materials, such as a concrete variant, are planned.