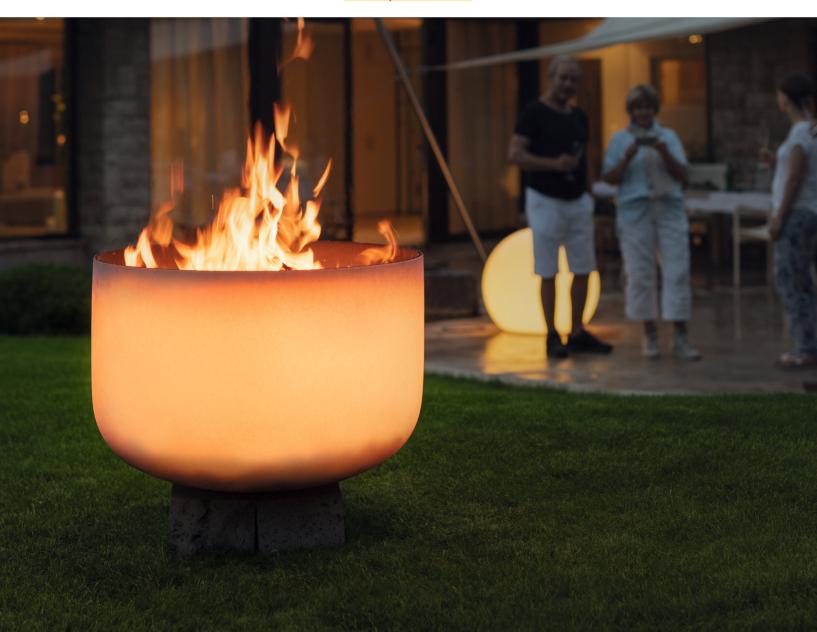

## QFlame. Feel fascinating heat.

QFlame turns your moments into impressive experiences. Thanks to the high-grade quartz glass fire bowl you will experience the comforting heat of fire.

Use QFlame as a stylish, outdoor fire and light element for an illuminating and evenly warming environment.

## **Product description**

QFlame consists of 100% highly purified quartz glass. The properties of this untreated material merges the power and heat with the beauty of fire. The rough, opaque outer surface breaks the light of the flame and diffuses it. Consequently the bowl lights up in an even orange and red to thus create a relaxed and comforting atmosphere. The smooth, inside surface of the fire bowl is easy to clean. It is heat resistant up to 1,300°C and can be operated with various types of fuel. We currently offer three different sizes.