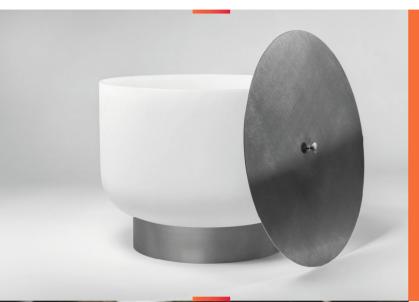

### Base and cover

Place the QFlame fire bowl on a heat-resistant and fireproof base structure, stone or gravel base to guarantee secure positioning and an adequate distance to the ground.

A high-grade base and stainless steel lid are included in the scope of delivery. Various variants and materials, such as a concrete variant, are planned.