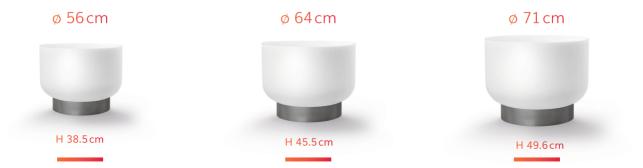

## **Product description**

QFlame consists of 100% highly purified quartz glass. The properties of this untreated material merges the power and heat with the beauty of fire. The rough, opaque outer surface breaks the light of the flame and diffuses it. Consequently the bowl lights up in an even orange and red to thus create a relaxed and comforting atmosphere. The smooth, inside surface of the fire bowl is easy to clean. It is heat resistant up to 1,300°C and can be operated with various types of fuel. We currently offer three different sizes.

### Available in three sizes.